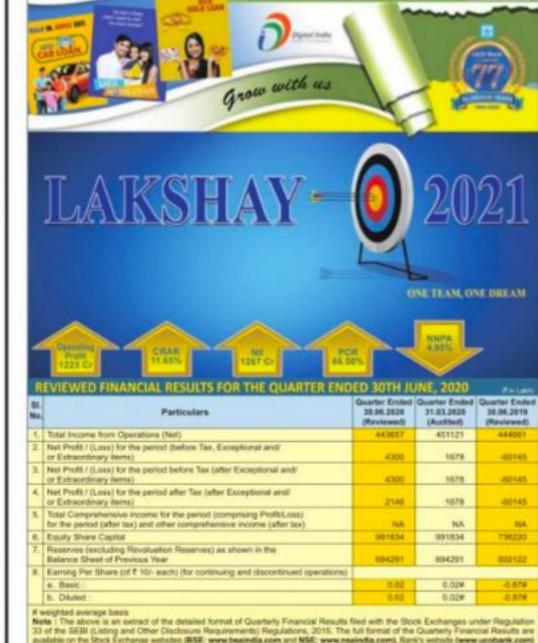

he Company successfully set up a new Metlemin Unit VII for manufacturing Metformin with the additional capacity of 7,200 MT per annum with capax of f.28 Crore which is funded fully through internal accruals. With this additional capacity, now the total installed capacity of Melformin is 11,200 MT per annum
- The above results have been reviewed by the Audit & Risk Management Committee and thereafter approved by the Board of Directors in their respective meetings held on 31 July 2020. 4 The previous financial quarter / year figures have been regrouped rearranged restated wherever co

By order of the Board For IOL Chemicals and Pharmaceuticals Limited

Place: Ludhiana Date: 31 July 2020

Vijay Garg Joint Managing Director DIN: 06510248

Ph. +91-1679-244701-07, Fax: +91-1679-244708, E-mail:



avalable on the Stock Exchange workship (BSE: www.bseindla.com and NSE: www.nseindla.com), Bank's wobsite (www.ucobank.com)



Place : Kolkuta Dated : 31st July 2020





For UCO Bank

Atul Kumar Goel Managing Director & CEO

Toll Free Help Line No: 1800 274 8125

filmancia 😘 😩 - ep 🌑 . in



ਬ੍ਰਾਜ਼ੀਲ

ਪਾਕਿਸਤਾਨ

ਭਾਰਤ

24 ਘੰਟੇ 'ਚ ਵਿਸ਼ਵ

ਯੂਰਪ ਅਮਰੀਕਾ ਬ੍ਰਾਜ਼ੀਲ ਪਾਕਿਸਤਾਨ ਭਾਰਤ

# **ਦ ਦੇ ਦੋਸ਼**

ਾ ਕੀਤੀ ਹੈ। ਜੇਕਰ ਪੁਲਿਸ ਨੇ ਪੀੜਤ ਾਰ ਨੂੰ ਤਿੰਨ ਦਿਨਾਂ 'ਚ ਇਨਸਾਫ ਨਾ ਇਆ ਤਾਂ 5 ਅਗਸਤ ਨੂੰ ਥਾਣਾ ਸਰਾਏ ਤ ਖਾਂ ਅੱਗੇ ਧਰਨਾ ਦਿੱਤਾ ਜਾਵੇਗਾ। ਸਬੰਧੀ ਥਾਣਾ ਸਰਾਏ ਅਮਾਨਤ ਖਾਂ ੀ ਬਲਵਿੰਦਰ ਸਿੰਘ ਸੰਧੂ ਨੇ ਕਿਹਾ ਕਿ ਰ ਸਿੰਘ ਕਾਲੀ ਨੇ ਪੁਲਿਸ ਕੋਲ ਮੰਨਿਆ ਉਸ ਨੇ ਇਕੱਲਿਆਂ ਨਸ਼ੇ ਦੀ ਹਾਲਤ 'ਚ ਪਟਨਾ ਨੂੰ ਅੰਜਾਮ ਦਿੱਤਾ ਹੈ, ਜਿਸ ਕਰ ਕੇ ਮ ਖ਼ਿਲਾਫ਼ ਕਾਰਵਾਈ ਕੀਤੀ ਗਈ ਹੈ। ਕਿਹਾ ਕਿ ਕਿਸੇ ਵੀ ਕਸੂਰਵਾਰ ਮੁਲਜ਼ਮ ਸ਼ਿਆ ਨਹੀਂ ਜਾਵੇਗਾ।

# ਦੂਜੀ ਕਾਪੀ'

ਵੀ ਵਿਅਕਤੀ ਨੂੰ ਨੌਕਰੀ ਦੀ ਪ੍ਰਾਪਤੀ ਕੋਈ ਸਮੱਸਿਆ ਨ