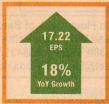

### EXTRACT OF AUDITED FINANCIAL RESULTS FOR THE QUARTER AND NINE MONTHS ENDED 31 DECEMBER 2019

(Rs. in Crore)

|     | (C) (A) 在 (C)                                                                                  |             |                |             |            | No.         | s. III Clore) |
|-----|------------------------------------------------------------------------------------------------------------------------------------|-------------|----------------|-------------|------------|-------------|---------------|
| Sr. | Particulars                                                                                                                        | est desti ( | Quarter ende   | d           | Nine Mon   | ths Ended   | Year ended    |
| No. |                                                                                                                                    | 31.12.2019  | 30.09.2019     | 31.12.2018  | 31.12.2019 | 31.12.2018  | 31.03.2019    |
|     |                                                                                                                                    | (Audited)   | (Audited)      | (Unaudited) | (Audited)  | (Unaudited) | (Audited)     |
| 1   | Total Income from operations                                                                                                       | 515.21      | 452.35         | 479.14      | 1463.68    | 1,271.21    | 1,695.70      |
| 2   | Net Profit for the period (before tax, exceptional and/or extraordinary items)                                                     | 150.76      | 121.38         | 115.13      | 403.16     | 193.63      | 336.15        |
| 3   | Net Profit for the period before tax (after exceptional and/or extraordinary items)                                                | 150.76      | 121.38         | 115.13      | 403.16     | 193.63      | 336.15        |
| 4   | Net Profit for the period after tax (after exceptional and/or extraordinary items)                                                 | 98.01       | 87.70          | 82.24       | 271.03     | 135.05      | 236.70        |
| 5   | Total Comprehensive income for the period after tax                                                                                | 98.10       | 86.32          | 82.24       | 269.74     | 135.05      | 235.30        |
| 6   | Equity share capital                                                                                                               | 56.89       | 56.89          | 56.21       | 56.89      | 56.21       | 56.89         |
| 7   | Other equity (Reserves excluding revaluation reserve)                                                                              |             | \$2.45 \dag{3} |             |            | CONTROL OF  | 417.46        |
| 8   | Earning per share (of Rs.10/- each) (for continuing and discontinued operations) (not annualised except for year ended 31.03.2019) |             |                |             |            |             |               |
|     | Basic (Rs.)                                                                                                                        | 17.22       | 15.42          | 14.63       | 47.64      | 24.03       | 42.11         |
| A.  | Diluted (Rs.)                                                                                                                      | 17.22       | 15.42          | 14.63       | 47.64      | 24.03       | 42.11         |

#### EXTRACT OF AUDITED FINANCIAL RESULTS FOR THE QUARTER AND NINE MONTHS ENDED 31 DECEMBER 2019

(Rs. in Crore)

|             |                                                                                                                                    |                                                                                                                                                                                                                                                                                                                                                                                                                                                                                                                                                                                                                                                                                                                                                                                                                                                                                                                                                                                                                                                                                                                                                                                                                                                                                                                                                                                                                                                                                                                                                                                                                                                                                                                                                                                                                                                                                                                                                                                                                                                                                                                                |            | and the second                                                                                     | Samuel Control of the |                  | s. III Glore |
|-------------|------------------------------------------------------------------------------------------------------------------------------------|--------------------------------------------------------------------------------------------------------------------------------------------------------------------------------------------------------------------------------------------------------------------------------------------------------------------------------------------------------------------------------------------------------------------------------------------------------------------------------------------------------------------------------------------------------------------------------------------------------------------------------------------------------------------------------------------------------------------------------------------------------------------------------------------------------------------------------------------------------------------------------------------------------------------------------------------------------------------------------------------------------------------------------------------------------------------------------------------------------------------------------------------------------------------------------------------------------------------------------------------------------------------------------------------------------------------------------------------------------------------------------------------------------------------------------------------------------------------------------------------------------------------------------------------------------------------------------------------------------------------------------------------------------------------------------------------------------------------------------------------------------------------------------------------------------------------------------------------------------------------------------------------------------------------------------------------------------------------------------------------------------------------------------------------------------------------------------------------------------------------------------|------------|----------------------------------------------------------------------------------------------------|-----------------------|------------------|--------------|
| Sr.         | Particulars                                                                                                                        | Quarter ended                                                                                                                                                                                                                                                                                                                                                                                                                                                                                                                                                                                                                                                                                                                                                                                                                                                                                                                                                                                                                                                                                                                                                                                                                                                                                                                                                                                                                                                                                                                                                                                                                                                                                                                                                                                                                                                                                                                                                                                                                                                                                                                  |            |                                                                                                    | Nine Months Ended     |                  | Year ended   |
| No.         |                                                                                                                                    | 31.12.2019                                                                                                                                                                                                                                                                                                                                                                                                                                                                                                                                                                                                                                                                                                                                                                                                                                                                                                                                                                                                                                                                                                                                                                                                                                                                                                                                                                                                                                                                                                                                                                                                                                                                                                                                                                                                                                                                                                                                                                                                                                                                                                                     | 30.09.2019 | 31.12.2018                                                                                         | 31.12.2019            | 31.12.2018       | 31.03.2019   |
|             |                                                                                                                                    | (Audited)                                                                                                                                                                                                                                                                                                                                                                                                                                                                                                                                                                                                                                                                                                                                                                                                                                                                                                                                                                                                                                                                                                                                                                                                                                                                                                                                                                                                                                                                                                                                                                                                                                                                                                                                                                                                                                                                                                                                                                                                                                                                                                                      | (Audited)  | (Unaudited)                                                                                        | (Audited)             | (Unaudited)      | (Audited)    |
| 1           | Total Income from operations                                                                                                       | 515.21                                                                                                                                                                                                                                                                                                                                                                                                                                                                                                                                                                                                                                                                                                                                                                                                                                                                                                                                                                                                                                                                                                                                                                                                                                                                                                                                                                                                                                                                                                                                                                                                                                                                                                                                                                                                                                                                                                                                                                                                                                                                                                                         | 452.35     | 479.14                                                                                             | 1463.68               | 1,271.21         | 1,695.70     |
| 2           | Net Profit for the period (before tax, exceptional and/or extraordinary items)                                                     | 150.76                                                                                                                                                                                                                                                                                                                                                                                                                                                                                                                                                                                                                                                                                                                                                                                                                                                                                                                                                                                                                                                                                                                                                                                                                                                                                                                                                                                                                                                                                                                                                                                                                                                                                                                                                                                                                                                                                                                                                                                                                                                                                                                         | 121.38     | 115.13                                                                                             | 403.16                | 193.63           | 336.15       |
| 3           | Net Profit for the period before tax (after exceptional and/or extraordinary items)                                                | 150.76                                                                                                                                                                                                                                                                                                                                                                                                                                                                                                                                                                                                                                                                                                                                                                                                                                                                                                                                                                                                                                                                                                                                                                                                                                                                                                                                                                                                                                                                                                                                                                                                                                                                                                                                                                                                                                                                                                                                                                                                                                                                                                                         | 121.38     | 115.13                                                                                             | 403.16                | 193.63           | 336.15       |
| 4           | Net Profit for the period after tax (after exceptional and/or extraordinary items)                                                 | 98.01                                                                                                                                                                                                                                                                                                                                                                                                                                                                                                                                                                                                                                                                                                                                                                                                                                                                                                                                                                                                                                                                                                                                                                                                                                                                                                                                                                                                                                                                                                                                                                                                                                                                                                                                                                                                                                                                                                                                                                                                                                                                                                                          | 87.70      | 82.24                                                                                              | 271.03                | 135.05           | 236.70       |
| 5           | Total Comprehensive income for the period after tax                                                                                | 98.10                                                                                                                                                                                                                                                                                                                                                                                                                                                                                                                                                                                                                                                                                                                                                                                                                                                                                                                                                                                                                                                                                                                                                                                                                                                                                                                                                                                                                                                                                                                                                                                                                                                                                                                                                                                                                                                                                                                                                                                                                                                                                                                          | 86.32      | 82,24                                                                                              | 269.74                | 135.05           | 235.30       |
| 6           | Equity share capital                                                                                                               | 56.89                                                                                                                                                                                                                                                                                                                                                                                                                                                                                                                                                                                                                                                                                                                                                                                                                                                                                                                                                                                                                                                                                                                                                                                                                                                                                                                                                                                                                                                                                                                                                                                                                                                                                                                                                                                                                                                                                                                                                                                                                                                                                                                          | 56.89      | 56.21                                                                                              | 56.89                 | 56.21            | 56.89        |
| 7           | Other equity (Reserves excluding revaluation reserve)                                                                              |                                                                                                                                                                                                                                                                                                                                                                                                                                                                                                                                                                                                                                                                                                                                                                                                                                                                                                                                                                                                                                                                                                                                                                                                                                                                                                                                                                                                                                                                                                                                                                                                                                                                                                                                                                                                                                                                                                                                                                                                                                                                                                                                |            |                                                                                                    |                       | GENERAL SERVICES | 417.46       |
| 8           | Earning per share (of Rs.10/- each) (for continuing and discontinued operations) (not annualised except for year ended 31.03.2019) | Property Comments of the Comme |            | Europe House<br>Europe House<br>Europe House<br>Language House<br>Language House<br>Language House |                       |                  |              |
|             | Basic (Rs.)                                                                                                                        | 17.22                                                                                                                                                                                                                                                                                                                                                                                                                                                                                                                                                                                                                                                                                                                                                                                                                                                                                                                                                                                                                                                                                                                                                                                                                                                                                                                                                                                                                                                                                                                                                                                                                                                                                                                                                                                                                                                                                                                                                                                                                                                                                                                          | 15.42      | 14.63                                                                                              | 47.64                 | 24.03            | 42.11        |
| THE RESERVE | Diluted (Rs.)                                                                                                                      | 17.22                                                                                                                                                                                                                                                                                                                                                                                                                                                                                                                                                                                                                                                                                                                                                                                                                                                                                                                                                                                                                                                                                                                                                                                                                                                                                                                                                                                                                                                                                                                                                                                                                                                                                                                                                                                                                                                                                                                                                                                                                                                                                                                          | 15.42      | 14.63                                                                                              | 47.64                 | 24.03            | 42.11        |