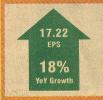

### EXTRACT OF AUDITED FINANCIAL RESULTS FOR THE QUARTER AND NINE MONTHS ENDED 31 DECEMBER 2019

(Rs. in Crore)

|     | (C) (A) 在 (C)                                                                                  |             |                |             |            | No.         | s. III Clore) |
|-----|------------------------------------------------------------------------------------------------------------------------------------|-------------|----------------|-------------|------------|-------------|---------------|
| Sr. | Particulars                                                                                                                        | est desti ( | Quarter ende   | d           | Nine Mon   | ths Ended   | Year ended    |
| No. |                                                                                                                                    | 31.12.2019  | 30.09.2019     | 31.12.2018  | 31.12.2019 | 31.12.2018  | 31.03.2019    |
|     |                                                                                                                                    | (Audited)   | (Audited)      | (Unaudited) | (Audited)  | (Unaudited) | (Audited)     |
| 1   | Total Income from operations                                                                                                       | 515.21      | 452.35         | 479.14      | 1463.68    | 1,271.21    | 1,695.70      |
| 2   | Net Profit for the period (before tax, exceptional and/or extraordinary items)                                                     | 150.76      | 121.38         | 115.13      | 403.16     | 193.63      | 336.15        |
| 3   | Net Profit for the period before tax (after exceptional and/or extraordinary items)                                                | 150.76      | 121.38         | 115.13      | 403.16     | 193.63      | 336.15        |
| 4   | Net Profit for the period after tax (after exceptional and/or extraordinary items)                                                 | 98.01       | 87.70          | 82.24       | 271.03     | 135.05      | 236.70        |
| 5   | Total Comprehensive income for the period after tax                                                                                | 98.10       | 86.32          | 82.24       | 269.74     | 135.05      | 235.30        |
| 6   | Equity share capital                                                                                                               | 56.89       | 56.89          | 56.21       | 56.89      | 56.21       | 56.89         |
| 7   | Other equity (Reserves excluding revaluation reserve)                                                                              |             | \$2.45 \dag{3} |             |            | CONTROL OF  | 417.46        |
| 8   | Earning per share (of Rs.10/- each) (for continuing and discontinued operations) (not annualised except for year ended 31.03.2019) |             |                |             |            |             |               |
|     | Basic (Rs.)                                                                                                                        | 17.22       | 15.42          | 14.63       | 47.64      | 24.03       | 42.11         |
| A.  | Diluted (Rs.)                                                                                                                      | 17.22       | 15.42          | 14.63       | 47.64      | 24.03       | 42.11         |

#### EXTRACT OF AUDITED FINANCIAL RESULTS FOR THE QUARTER AND NINE MONTHS ENDED 31 DECEMBER 2019

(Rs. in Crore)

|             |                                                                                                                                    |                                                                                                                                                                                                                                                                                                                                                                                                                                                                                                                                                                                                                                                                                                                                                                                                                                                                                                                                                                                                                                                                                                                                                                                                                                                                                                                                                                                                                                                                                                                                                                                                                                                                                                                                                                                                                                                                                                                                                                                                                                                                                                                                |            | and the second                                                                                     | Samuel Control of the |                  | s. III Glore |
|-------------|------------------------------------------------------------------------------------------------------------------------------------|--------------------------------------------------------------------------------------------------------------------------------------------------------------------------------------------------------------------------------------------------------------------------------------------------------------------------------------------------------------------------------------------------------------------------------------------------------------------------------------------------------------------------------------------------------------------------------------------------------------------------------------------------------------------------------------------------------------------------------------------------------------------------------------------------------------------------------------------------------------------------------------------------------------------------------------------------------------------------------------------------------------------------------------------------------------------------------------------------------------------------------------------------------------------------------------------------------------------------------------------------------------------------------------------------------------------------------------------------------------------------------------------------------------------------------------------------------------------------------------------------------------------------------------------------------------------------------------------------------------------------------------------------------------------------------------------------------------------------------------------------------------------------------------------------------------------------------------------------------------------------------------------------------------------------------------------------------------------------------------------------------------------------------------------------------------------------------------------------------------------------------|------------|----------------------------------------------------------------------------------------------------|-----------------------|------------------|--------------|
| Sr.         | Particulars                                                                                                                        | Quarter ended                                                                                                                                                                                                                                                                                                                                                                                                                                                                                                                                                                                                                                                                                                                                                                                                                                                                                                                                                                                                                                                                                                                                                                                                                                                                                                                                                                                                                                                                                                                                                                                                                                                                                                                                                                                                                                                                                                                                                                                                                                                                                                                  |            |                                                                                                    | Nine Months Ended     |                  | Year ended   |
| No.         |                                                                                                                                    | 31.12.2019                                                                                                                                                                                                                                                                                                                                                                                                                                                                                                                                                                                                                                                                                                                                                                                                                                                                                                                                                                                                                                                                                                                                                                                                                                                                                                                                                                                                                                                                                                                                                                                                                                                                                                                                                                                                                                                                                                                                                                                                                                                                                                                     | 30.09.2019 | 31.12.2018                                                                                         | 31.12.2019            | 31.12.2018       | 31.03.2019   |
|             |                                                                                                                                    | (Audited)                                                                                                                                                                                                                                                                                                                                                                                                                                                                                                                                                                                                                                                                                                                                                                                                                                                                                                                                                                                                                                                                                                                                                                                                                                                                                                                                                                                                                                                                                                                                                                                                                                                                                                                                                                                                                                                                                                                                                                                                                                                                                                                      | (Audited)  | (Unaudited)                                                                                        | (Audited)             | (Unaudited)      | (Audited)    |
| 1           | Total Income from operations                                                                                                       | 515.21                                                                                                                                                                                                                                                                                                                                                                                                                                                                                                                                                                                                                                                                                                                                                                                                                                                                                                                                                                                                                                                                                                                                                                                                                                                                                                                                                                                                                                                                                                                                                                                                                                                                                                                                                                                                                                                                                                                                                                                                                                                                                                                         | 452.35     | 479.14                                                                                             | 1463.68               | 1,271.21         | 1,695.70     |
| 2           | Net Profit for the period (before tax, exceptional and/or extraordinary items)                                                     | 150.76                                                                                                                                                                                                                                                                                                                                                                                                                                                                                                                                                                                                                                                                                                                                                                                                                                                                                                                                                                                                                                                                                                                                                                                                                                                                                                                                                                                                                                                                                                                                                                                                                                                                                                                                                                                                                                                                                                                                                                                                                                                                                                                         | 121.38     | 115.13                                                                                             | 403.16                | 193.63           | 336.15       |
| 3           | Net Profit for the period before tax (after exceptional and/or extraordinary items)                                                | 150.76                                                                                                                                                                                                                                                                                                                                                                                                                                                                                                                                                                                                                                                                                                                                                                                                                                                                                                                                                                                                                                                                                                                                                                                                                                                                                                                                                                                                                                                                                                                                                                                                                                                                                                                                                                                                                                                                                                                                                                                                                                                                                                                         | 121.38     | 115.13                                                                                             | 403.16                | 193.63           | 336.15       |
| 4           | Net Profit for the period after tax (after exceptional and/or extraordinary items)                                                 | 98.01                                                                                                                                                                                                                                                                                                                                                                                                                                                                                                                                                                                                                                                                                                                                                                                                                                                                                                                                                                                                                                                                                                                                                                                                                                                                                                                                                                                                                                                                                                                                                                                                                                                                                                                                                                                                                                                                                                                                                                                                                                                                                                                          | 87.70      | 82.24                                                                                              | 271.03                | 135.05           | 236.70       |
| 5           | Total Comprehensive income for the period after tax                                                                                | 98.10                                                                                                                                                                                                                                                                                                                                                                                                                                                                                                                                                                                                                                                                                                                                                                                                                                                                                                                                                                                                                                                                                                                                                                                                                                                                                                                                                                                                                                                                                                                                                                                                                                                                                                                                                                                                                                                                                                                                                                                                                                                                                                                          | 86.32      | 82,24                                                                                              | 269.74                | 135.05           | 235.30       |
| 6           | Equity share capital                                                                                                               | 56.89                                                                                                                                                                                                                                                                                                                                                                                                                                                                                                                                                                                                                                                                                                                                                                                                                                                                                                                                                                                                                                                                                                                                                                                                                                                                                                                                                                                                                                                                                                                                                                                                                                                                                                                                                                                                                                                                                                                                                                                                                                                                                                                          | 56.89      | 56.21                                                                                              | 56.89                 | 56.21            | 56.89        |
| 7           | Other equity (Reserves excluding revaluation reserve)                                                                              |                                                                                                                                                                                                                                                                                                                                                                                                                                                                                                                                                                                                                                                                                                                                                                                                                                                                                                                                                                                                                                                                                                                                                                                                                                                                                                                                                                                                                                                                                                                                                                                                                                                                                                                                                                                                                                                                                                                                                                                                                                                                                                                                |            |                                                                                                    |                       | GENERAL SERVICES | 417.46       |
| 8           | Earning per share (of Rs.10/- each) (for continuing and discontinued operations) (not annualised except for year ended 31.03.2019) | Property Comments of the Comme |            | Europe House<br>Europe House<br>Europe House<br>Language House<br>Language House<br>Language House |                       |                  |              |
|             | Basic (Rs.)                                                                                                                        | 17.22                                                                                                                                                                                                                                                                                                                                                                                                                                                                                                                                                                                                                                                                                                                                                                                                                                                                                                                                                                                                                                                                                                                                                                                                                                                                                                                                                                                                                                                                                                                                                                                                                                                                                                                                                                                                                                                                                                                                                                                                                                                                                                                          | 15.42      | 14.63                                                                                              | 47.64                 | 24.03            | 42.11        |
| THE RESERVE | Diluted (Rs.)                                                                                                                      | 17.22                                                                                                                                                                                                                                                                                                                                                                                                                                                                                                                                                                                                                                                                                                                                                                                                                                                                                                                                                                                                                                                                                                                                                                                                                                                                                                                                                                                                                                                                                                                                                                                                                                                                                                                                                                                                                                                                                                                                                                                                                                                                                                                          | 15.42      | 14.63                                                                                              | 47.64                 | 24.03            | 42.11        |