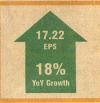

### EXTRACT OF AUDITED FINANCIAL RESULTS FOR THE QUARTER AND NINE MONTHS ENDED 31 DECEMBER 2019

(Rs. in Crore)

|     | (C) (A) 在 (C)                                                                                  |             |                |             |            | No.         | s. III Clore) |
|-----|------------------------------------------------------------------------------------------------------------------------------------|-------------|----------------|-------------|------------|-------------|---------------|
| Sr. | Particulars                                                                                                                        | est desti ( | Quarter ende   | d           | Nine Mon   | ths Ended   | Year ended    |
| No. |                                                                                                                                    | 31.12.2019  | 30.09.2019     | 31.12.2018  | 31.12.2019 | 31.12.2018  | 31.03.2019    |
|     |                                                                                                                                    | (Audited)   | (Audited)      | (Unaudited) | (Audited)  | (Unaudited) | (Audited)     |
| 1   | Total Income from operations                                                                                                       | 515.21      | 452.35         | 479.14      | 1463.68    | 1,271.21    | 1,695.70      |
| 2   | Net Profit for the period (before tax, exceptional and/or extraordinary items)                                                     | 150.76      | 121.38         | 115.13      | 403.16     | 193.63      | 336.15        |
| 3   | Net Profit for the period before tax (after exceptional and/or extraordinary items)                                                | 150.76      | 121.38         | 115.13      | 403.16     | 193.63      | 336.15        |
| 4   | Net Profit for the period after tax (after exceptional and/or extraordinary items)                                                 | 98.01       | 87.70          | 82.24       | 271.03     | 135.05      | 236.70        |
| 5   | Total Comprehensive income for the period after tax                                                                                | 98.10       | 86.32          | 82.24       | 269.74     | 135.05      | 235.30        |
| 6   | Equity share capital                                                                                                               | 56.89       | 56.89          | 56.21       | 56.89      | 56.21       | 56.89         |
| 7   | Other equity (Reserves excluding revaluation reserve)                                                                              |             | \$2.45 \dag{3} |             |            | CONTROL OF  | 417.46        |
| 8   | Earning per share (of Rs.10/- each) (for continuing and discontinued operations) (not annualised except for year ended 31.03.2019) |             |                |             |            |             |               |
|     | Basic (Rs.)                                                                                                                        | 17.22       | 15.42          | 14.63       | 47.64      | 24.03       | 42.11         |
| A.  | Diluted (Rs.)                                                                                                                      | 17.22       | 15.42          | 14.63       | 47.64      | 24.03       | 42.11         |

#### EXTRACT OF AUDITED FINANCIAL RESULTS FOR THE QUARTER AND NINE MONTHS ENDED 31 DECEMBER 2019

(Rs. in Crore)

|             |                                                                                                                                    |                                                                                                                                                                                                                                                                                                                                                                                                                                                                                                                                                                                                                                                                                                                                                                                                                                                                                                                                                                                                                                                                                                                                                                                                                                                                                                                                                                                                                                                                                                                                                                                                                                                                                                                                                                                                                                                                                                                                                                                                                                                                                                                                |            | and the second                                                                                     | Samuel Control of the |                  | s. III Glore |
|-------------|------------------------------------------------------------------------------------------------------------------------------------|--------------------------------------------------------------------------------------------------------------------------------------------------------------------------------------------------------------------------------------------------------------------------------------------------------------------------------------------------------------------------------------------------------------------------------------------------------------------------------------------------------------------------------------------------------------------------------------------------------------------------------------------------------------------------------------------------------------------------------------------------------------------------------------------------------------------------------------------------------------------------------------------------------------------------------------------------------------------------------------------------------------------------------------------------------------------------------------------------------------------------------------------------------------------------------------------------------------------------------------------------------------------------------------------------------------------------------------------------------------------------------------------------------------------------------------------------------------------------------------------------------------------------------------------------------------------------------------------------------------------------------------------------------------------------------------------------------------------------------------------------------------------------------------------------------------------------------------------------------------------------------------------------------------------------------------------------------------------------------------------------------------------------------------------------------------------------------------------------------------------------------|------------|----------------------------------------------------------------------------------------------------|-----------------------|------------------|--------------|
| Sr.         | Particulars                                                                                                                        | Quarter ended                                                                                                                                                                                                                                                                                                                                                                                                                                                                                                                                                                                                                                                                                                                                                                                                                                                                                                                                                                                                                                                                                                                                                                                                                                                                                                                                                                                                                                                                                                                                                                                                                                                                                                                                                                                                                                                                                                                                                                                                                                                                                                                  |            |                                                                                                    | Nine Months Ended     |                  | Year ended   |
| No.         |                                                                                                                                    | 31.12.2019                                                                                                                                                                                                                                                                                                                                                                                                                                                                                                                                                                                                                                                                                                                                                                                                                                                                                                                                                                                                                                                                                                                                                                                                                                                                                                                                                                                                                                                                                                                                                                                                                                                                                                                                                                                                                                                                                                                                                                                                                                                                                                                     | 30.09.2019 | 31.12.2018                                                                                         | 31.12.2019            | 31.12.2018       | 31.03.2019   |
|             |                                                                                                                                    | (Audited)                                                                                                                                                                                                                                                                                                                                                                                                                                                                                                                                                                                                                                                                                                                                                                                                                                                                                                                                                                                                                                                                                                                                                                                                                                                                                                                                                                                                                                                                                                                                                                                                                                                                                                                                                                                                                                                                                                                                                                                                                                                                                                                      | (Audited)  | (Unaudited)                                                                                        | (Audited)             | (Unaudited)      | (Audited)    |
| 1           | Total Income from operations                                                                                                       | 515.21                                                                                                                                                                                                                                                                                                                                                                                                                                                                                                                                                                                                                                                                                                                                                                                                                                                                                                                                                                                                                                                                                                                                                                                                                                                                                                                                                                                                                                                                                                                                                                                                                                                                                                                                                                                                                                                                                                                                                                                                                                                                                                                         | 452.35     | 479.14                                                                                             | 1463.68               | 1,271.21         | 1,695.70     |
| 2           | Net Profit for the period (before tax, exceptional and/or extraordinary items)                                                     | 150.76                                                                                                                                                                                                                                                                                                                                                                                                                                                                                                                                                                                                                                                                                                                                                                                                                                                                                                                                                                                                                                                                                                                                                                                                                                                                                                                                                                                                                                                                                                                                                                                                                                                                                                                                                                                                                                                                                                                                                                                                                                                                                                                         | 121.38     | 115.13                                                                                             | 403.16                | 193.63           | 336.15       |
| 3           | Net Profit for the period before tax (after exceptional and/or extraordinary items)                                                | 150.76                                                                                                                                                                                                                                                                                                                                                                                                                                                                                                                                                                                                                                                                                                                                                                                                                                                                                                                                                                                                                                                                                                                                                                                                                                                                                                                                                                                                                                                                                                                                                                                                                                                                                                                                                                                                                                                                                                                                                                                                                                                                                                                         | 121.38     | 115.13                                                                                             | 403.16                | 193.63           | 336.15       |
| 4           | Net Profit for the period after tax (after exceptional and/or extraordinary items)                                                 | 98.01                                                                                                                                                                                                                                                                                                                                                                                                                                                                                                                                                                                                                                                                                                                                                                                                                                                                                                                                                                                                                                                                                                                                                                                                                                                                                                                                                                                                                                                                                                                                                                                                                                                                                                                                                                                                                                                                                                                                                                                                                                                                                                                          | 87.70      | 82.24                                                                                              | 271.03                | 135.05           | 236.70       |
| 5           | Total Comprehensive income for the period after tax                                                                                | 98.10                                                                                                                                                                                                                                                                                                                                                                                                                                                                                                                                                                                                                                                                                                                                                                                                                                                                                                                                                                                                                                                                                                                                                                                                                                                                                                                                                                                                                                                                                                                                                                                                                                                                                                                                                                                                                                                                                                                                                                                                                                                                                                                          | 86.32      | 82,24                                                                                              | 269.74                | 135.05           | 235.30       |
| 6           | Equity share capital                                                                                                               | 56.89                                                                                                                                                                                                                                                                                                                                                                                                                                                                                                                                                                                                                                                                                                                                                                                                                                                                                                                                                                                                                                                                                                                                                                                                                                                                                                                                                                                                                                                                                                                                                                                                                                                                                                                                                                                                                                                                                                                                                                                                                                                                                                                          | 56.89      | 56.21                                                                                              | 56.89                 | 56.21            | 56.89        |
| 7           | Other equity (Reserves excluding revaluation reserve)                                                                              |                                                                                                                                                                                                                                                                                                                                                                                                                                                                                                                                                                                                                                                                                                                                                                                                                                                                                                                                                                                                                                                                                                                                                                                                                                                                                                                                                                                                                                                                                                                                                                                                                                                                                                                                                                                                                                                                                                                                                                                                                                                                                                                                |            |                                                                                                    |                       | GENERAL SERVICES | 417.46       |
| 8           | Earning per share (of Rs.10/- each) (for continuing and discontinued operations) (not annualised except for year ended 31.03.2019) | Property Comments of the Comme |            | Europe House<br>Europe House<br>Europe House<br>Language House<br>Language House<br>Language House |                       |                  |              |
|             | Basic (Rs.)                                                                                                                        | 17.22                                                                                                                                                                                                                                                                                                                                                                                                                                                                                                                                                                                                                                                                                                                                                                                                                                                                                                                                                                                                                                                                                                                                                                                                                                                                                                                                                                                                                                                                                                                                                                                                                                                                                                                                                                                                                                                                                                                                                                                                                                                                                                                          | 15.42      | 14.63                                                                                              | 47.64                 | 24.03            | 42.11        |
| THE RESERVE | Diluted (Rs.)                                                                                                                      | 17.22                                                                                                                                                                                                                                                                                                                                                                                                                                                                                                                                                                                                                                                                                                                                                                                                                                                                                                                                                                                                                                                                                                                                                                                                                                                                                                                                                                                                                                                                                                                                                                                                                                                                                                                                                                                                                                                                                                                                                                                                                                                                                                                          | 15.42      | 14.63                                                                                              | 47.64                 | 24.03            | 42.11        |